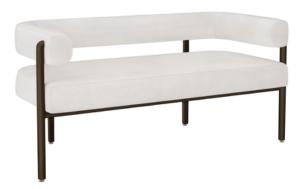

# zanobia

Bench

Kwalu's Zanobia Bench is a marriage of style, comfort, and functionality. The cushioned back that curves to form arms and the seat are framed by Kwalu's award-winning Classic material. This bench is go-to seating in lobbies, lounges, resident rooms, hallways, and entryways.

## Statement of Line

55W 26D 26H 26AH