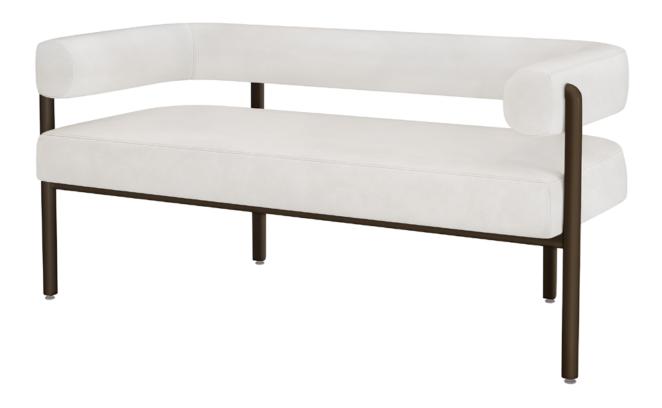

# zanobia

Bench

Kwalu's Zanobia Bench is a marriage of style, comfort, and functionality. The cushioned back that curves to form arms and the seat are framed by Kwalu's award-winning Classic material. This bench is go-to seating in lobbies, lounges, resident rooms, hallways, and entryways.

Model: ZIABN111 55W 26D 26H 43SW 20SD 18SH 26AH